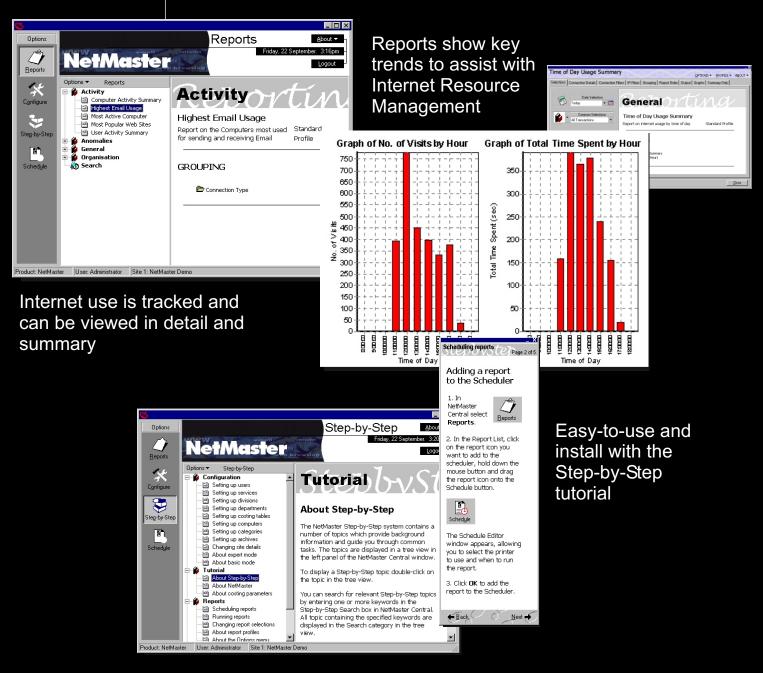

#### Internet Management Tools that Navigate with a Clear View

NetMaster displays data in real-time for instant group or individual analysis. Information displays showing sites visited and time spent online with reports that give clear statistical data. Control and configure reports for automatic scheduling to save time.

#### Measure Sales & Marketing Programs with Online Activity Reports

A full range of standard and customised reports ensures that the right person makes the right contact at the right time. Quickly identify who is spending the most time browsing the Internet.

See which sites are visited most often and the cost of the time spent and data downloaded by individual or group summary.

## Get up to Speed First by Using the Step-by-step Tutorial

The Step-by-Step tutorial provides online assistance for easy setup and configuration. Detailed instructions are displayed on the right-hand-side of your screen.